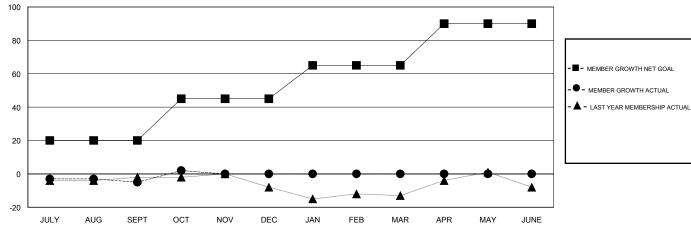

## GOALS AND ACTUAL MEMBERS CUMULATIVE

| DROPPED CLUBS: 0  DROPPED MEMBERS |         | 8 CLUBS OF 20 ADDED 1 OR MORE<br>NEW MEMBERS | GENDER DISTE<br>MALE<br>FEMALE | 0.40 (00.000() |    |
|-----------------------------------|---------|----------------------------------------------|--------------------------------|----------------|----|
| DECEASED                          | 0       | CLICK HERE FOR CUMULATIVE MEMBERSHIP DATA    | TOTAL FAMILY UNIT MEMBERS      |                | 98 |
| CLUB CANCELLED OTHER              | 0<br>18 |                                              | FAMILY MEMBERS PAYING HALF     |                | 51 |
| TOTAL                             | 18      |                                              |                                |                |    |