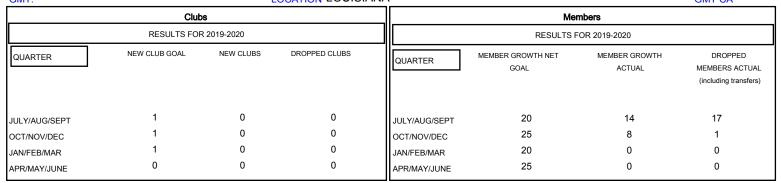

## GOALS AND ACTUAL NEW CLUBS CUMULATIVE

## GOALS AND ACTUAL MEMBERS CUMULATIVE

| DROPPED CLUBS: 0  DROPPED MEMBERS |         | 8 CLUBS OF 20 ADDED 1 OR MORE<br>NEW MEMBERS | GENDER DISTE<br>MALE<br>FEMALE | 0.40 (00.000() |    |
|-----------------------------------|---------|----------------------------------------------|--------------------------------|----------------|----|
| DECEASED                          | 0       | CLICK HERE FOR CUMULATIVE MEMBERSHIP DATA    | TOTAL FAMILY UNIT MEMBERS      |                | 98 |
| CLUB CANCELLED OTHER              | 0<br>18 |                                              | FAMILY MEMBERS PAYING HALF     |                | 51 |
| TOTAL                             | 18      |                                              |                                |                |    |